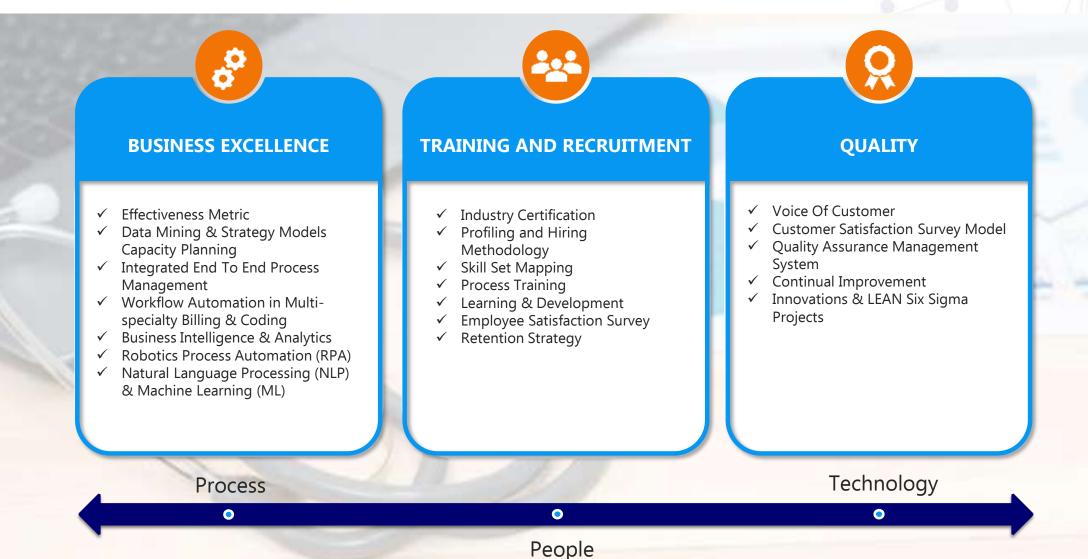

Appeal Submission (Technical and Clinical)



#### **Risk Adjustment** & Quality Solutions

- Chart Acquisition & Management
- NLP enabled coding review
- Risk Adjustment & Quality Monitoring
- HEDIS® improvement through gap identification
- Real-time provider education for documentation improvement

With Onshore, Nearshore, Offshore or Blended delivery models, we can customize our delivery to your specific needs under our *FlexSource* framework

### ...Complemented Through Industry Leading Proprietary Technology Platforms



Artificial Intelligence / Cognitive Analytics Engine



Machine Learning / Natural Language Processing



Robotic Process Automation

### **Proprietary Perspective from Massive and Deep Data Sets**



### **Business Excellence, Training, Recruitment, and Quality**





### **Industry Wide Recognition**





### **Patient Contact Solutions**

## GeBBS HEALTHCARE SOLUTIONS

### **Solutions**

Offshore and nearshore solution with service bundling basis your requirement:

Scheduling and Registration

Pre-Registration

- Patient Call Center Services
- Eligibility & Benefits Verification
- Prior Authorization
- Registered Nurses for Clinical and Peer Review
- Self-Pay Collections
- Medical Data Entry
- Medical Record Retrieval
- Insurance Verification

Dedicated patient facing team based out of the United States, Philippines, Dominican Republic, and India

### Advantages



**Bilingual Capabilities** 



Proprietary workflows for automation & productivity



Scalability to meet increasing volume & work scope be it onshore, nearshore, or offshore



Large ava