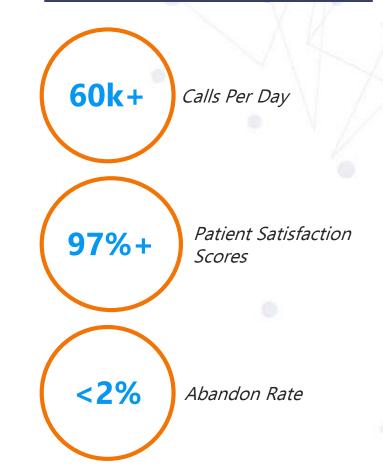

### **Patient Contact Solutions**

### **Solutions**

Offshore and nearshore solution with service bundling basis your requirement:

Scheduling and Registration

Pre-Registration

- Patient Call Center Services
- Eligibility & Benefits Verification
- Prior Authorization
- Registered Nurses for Clinical and Peer Review
- Self-Pay Collections
- Medical Data Entry
- Medical Record Retrieval
- Insurance Verification

#### Industry leading SLAs

- 30-minute turnaround for
  - emergent cases ABA <2%