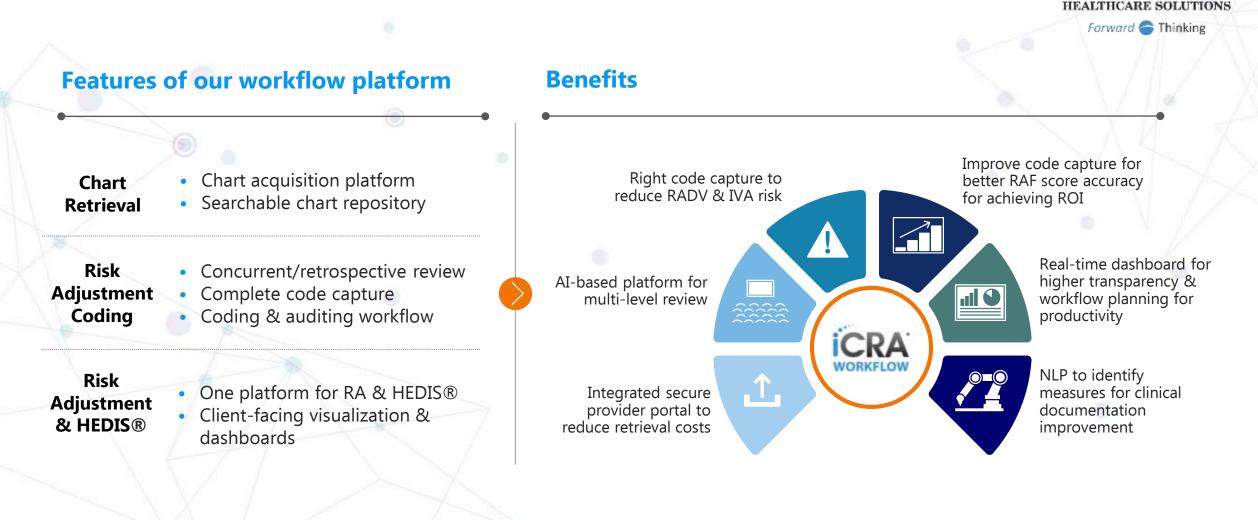

### **Risk Adjustment Solutions**

GeBBS offers payers/risk-bearing providers with a single enterprise solution to perform Risk Adjustment and quality initiatives

#### TECHNOLOGY **CONCURRENT & HEDIS® & STARS** CHART ACQUISITION RETROSPECTIVE REVIEW Acquisition and Call Center Identify Gaps and Improve Coding & Auditing Workflow for 1st. 2nd, and Audit the Auditor Quality Resources Integrated and Searchable Built in Workflow for External Primary and Secondary Findings **Chart Repository** Overreads and MRRV Audits for Enhanced Provider Education NLP/AI Coding Workflow Real-time Dashboards - Project Perform Risk Adjustment and Improves Quality and Status, Payment Processing **Quality Simultaneously** Productivity Improves Documentation with Provider Portal - Enables **Real-time Compliance** Efficient Upload - Reduces Cost Reporting by Measure **Real-time Feedback at POC**